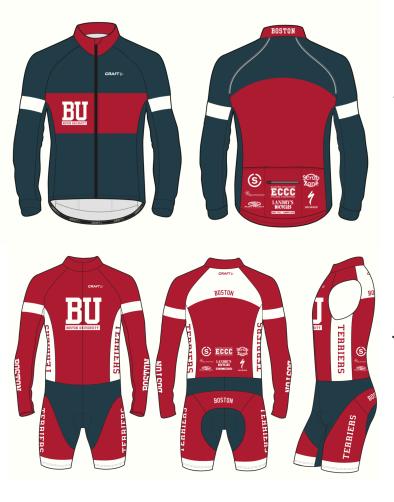

#### 2019 BC Leg Warmers

Leg warmers to keep you warm and comfortable during rides in cold and windy conditions.

Sizes: XS, S, M, L, XL, 2XL, 3XL in unisex sizing.

**2019 EBC Winter Jacket** *Warm, wind, and water-resistant jacket for comfortable rides cold conditions.* 

Sizes: XS, S, M, L, XL, 2XL, 3XL in men's and women's.

**2019 PBC TT Suit Long-Sleeve** *A high-speed suit ergonomic shaped for a perfect riding tt-position\* fit.* 

\*also dabbles as a crit suit

Sizes: XS, S, M, L, XL, 2XL, 3XL in men's and women's