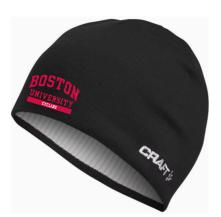

#### **2019 Race Hat** *Knitted hat made of soft and quickdrying fabric with great moisture transport.*

Embroidered "BU Cycling" logo.

2 Sizes Available: S/M and L/XL