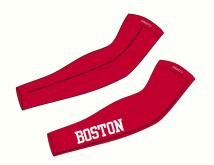

### 2019 PBC 2.0 Bib Shorts

Bib shorts made of highly elastic lycra fabric that provide excellent freedom of movement and moisture transport.

Sizes: XS, S, M, L, XL, 2XL, 3XL in both men's and women's.

Designed to keep your arms warm and comfortable during rides in moderate to cold conditions.