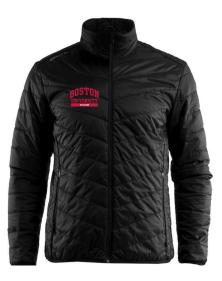

#### 2019 Stow-Lite Jacket

Lightweight insulation jacket. Active sporty fit, perfect for outer layer or to use as insulation under a shell.

Embroidered "BU Cycling" logo.

Sizes: Men's S, M, L, XL, 2XL Women's XS, S, M, L, XL

2019 Stow-Lite Vest

Lightweight insulation jacket. Active sporty fit, perfect for outer layer or to use as insulation under a shell.

Embroidered "BU Cycling" logo.

Sizes: Men's S, M, L, XL, 2XL Women's XS, S, M, L, XL