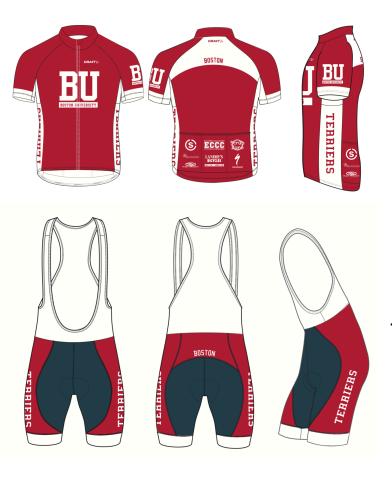

#### **2019 PBC SS Jersey** *Elastic and comfortable jersey for efficient cycling in most conditions.*

Sizes: XS, S, M, L, XL, 2XL, 3XL in both men's and women's.

### 2019 PBC 2.0 Bib Shorts

Bib shorts made of highly elastic lycra fabric that provide excellent freedom of movement and moisture transport.

Sizes: XS, S, M, L, XL, 2XL, 3XL in both men's and women's.

Designed to keep your arms warm and comfortable during rides in moderate to cold conditions.