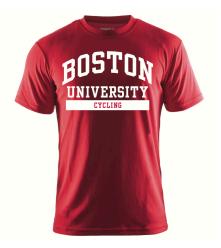

#### 2019 Community Tee

Lightweight tee with great moisture transport, reflective logos and soft touch. UPF 50, Athletic Fit

Sizes: S, M, L, XL, 2XL, 3XL in men's and women's.

**2019 Leisure Full-Zip Hood** *Comfortable jacket made of soft and functional flex fabric. A favorite among Craft-sponsored athletes.* 