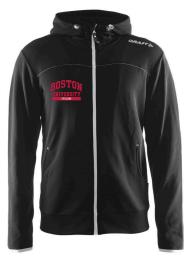

#### 2019 Community Tee

Lightweight tee with great moisture transport, reflective logos and soft touch. UPF 50, Athletic Fit

Sizes: S, M, L, XL, 2XL, 3XL in men's and women's.

**2019 Leisure Full-Zip Hood** *Comfortable jacket made of soft and functional flex fabric. A favorite among Craft-sponsored athletes.* 

Embroidered "BU Cycling" logo.

Sizes: Men's S, M, L, XL, 2XL, 3XL Women's XS, S, M, L, XL, 2XL