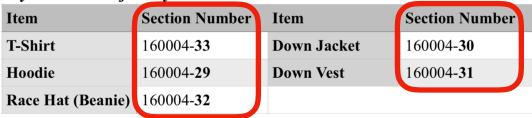

4. When the results appear below, please slightly scroll down to reveal the "Club Cycling-160004" menus. That will appear like the image below.

5. On the ordering form, for each type of apparel (cycling and casual), there is a table below (like the image below) listing each of the corresponding "Section Number" to each piece of apparel. Please make note of this number as it corresponds to the item that you will add to your cart.