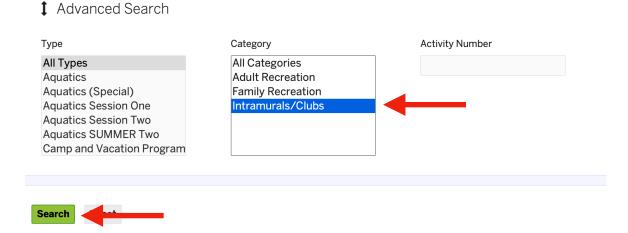

- 1. On the ordering form, please fill out the items and size that you would like, please also calculate the subtotal, as well as shipping costs (if your order is under \$50, we unfortunately have to add shipping).
- 2. Please access the FitRec website via this link here: <a href="https://myfitrec.bu.edu/wbwsc/webtrac.wsc/search.html">https://myfitrec.bu.edu/wbwsc/webtrac.wsc/search.html</a>
- 3. Click on "Advanced Search" which will open a menu with three selection boxes. In the middle box, underneath "Category" is the option "Intramurals/Clubs" and click "Search"