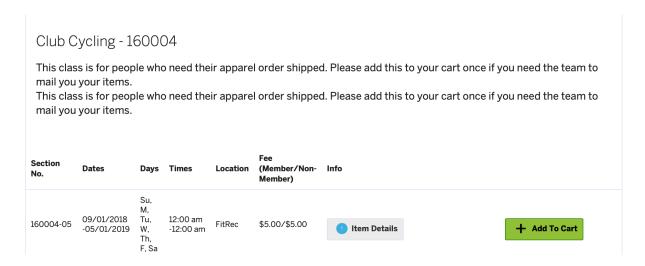

4. When the results appear below, please slightly scroll down to reveal the "Club Cycling-160004" menus. That will appear like the image below.

5. On the ordering form, for each type of apparel (cycling and casual), there is a table below (like the image below) listing each of the corresponding "Section Number" to each piece of apparel. Please make note of this number as it corresponds to the item that you will add to your cart.